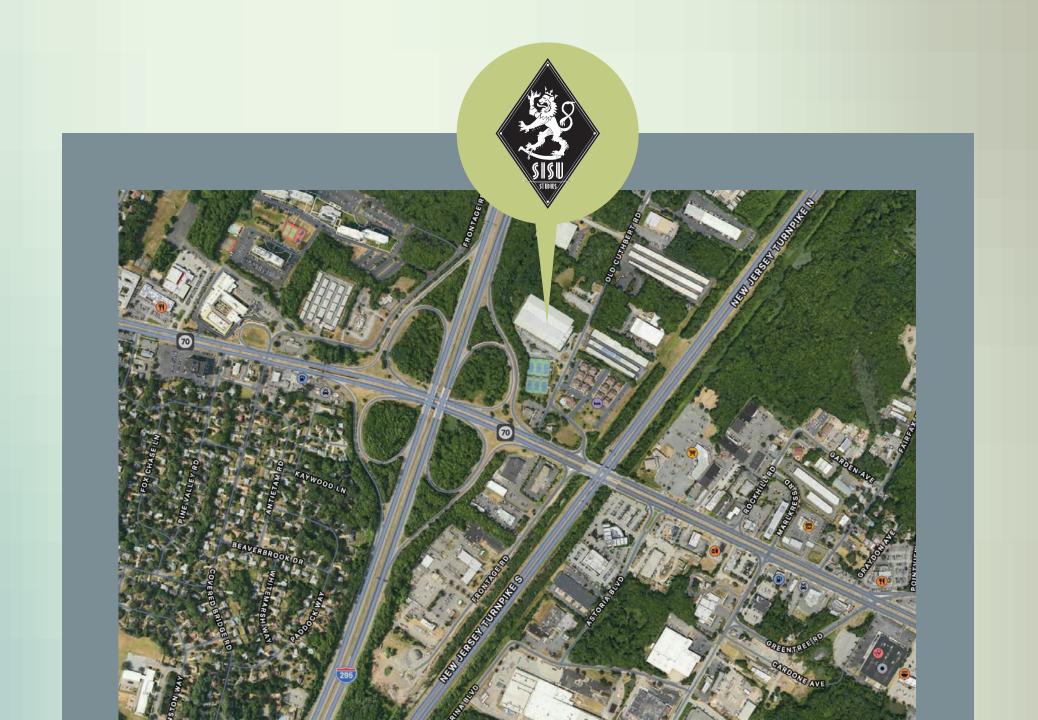

# THE LOT. 14 acres to be exact (and that means a lot of parking, too).

### LOCATION. SISU Studios is convenient from just about...everywhere + anywhere.

Situated between the 295/70/New Jersey
Turnpike N, SISU Studios is within 1 hour
of New York City and within 30 minutes
of Philadelphia...and just an easy train
ride from both.