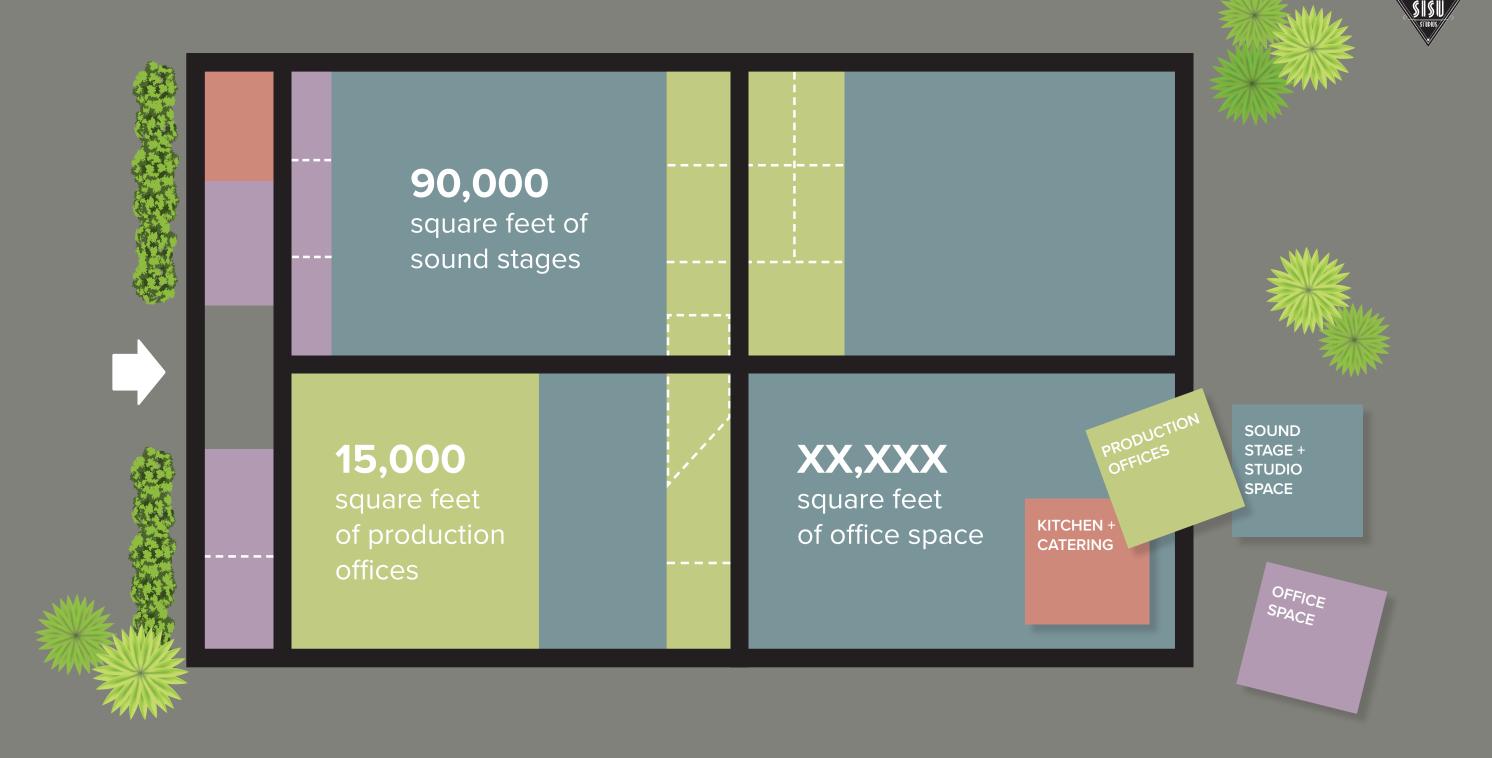

THE KNOW-HOW AND COMPREHENSIVENESS OF THE GOLDEN ERA BROUGHT TO THE CUTTING EDGE OF THE DIGITAL AGE.

Everything you need. All in one space.

90,000 Square Feet of Sound Stages.

**15,000** Square Feet of Production Offices

- Full Construction Mill
- Complete Equipment Packages
  - 5 Camera Packages
  - Arri Cameras
  - Red Cameras
  - 10-Ton Grip and Electric Packages
- Tax Credit Finance with Preferred Rates

- Production, complete Post Production,
   Visual and Special Effects Departments,
   and Facilities
- Hair and Make Up
- Wardrobe
- Actor Hold Rooms
- Honey Wagon Trailers
- Production Insurance